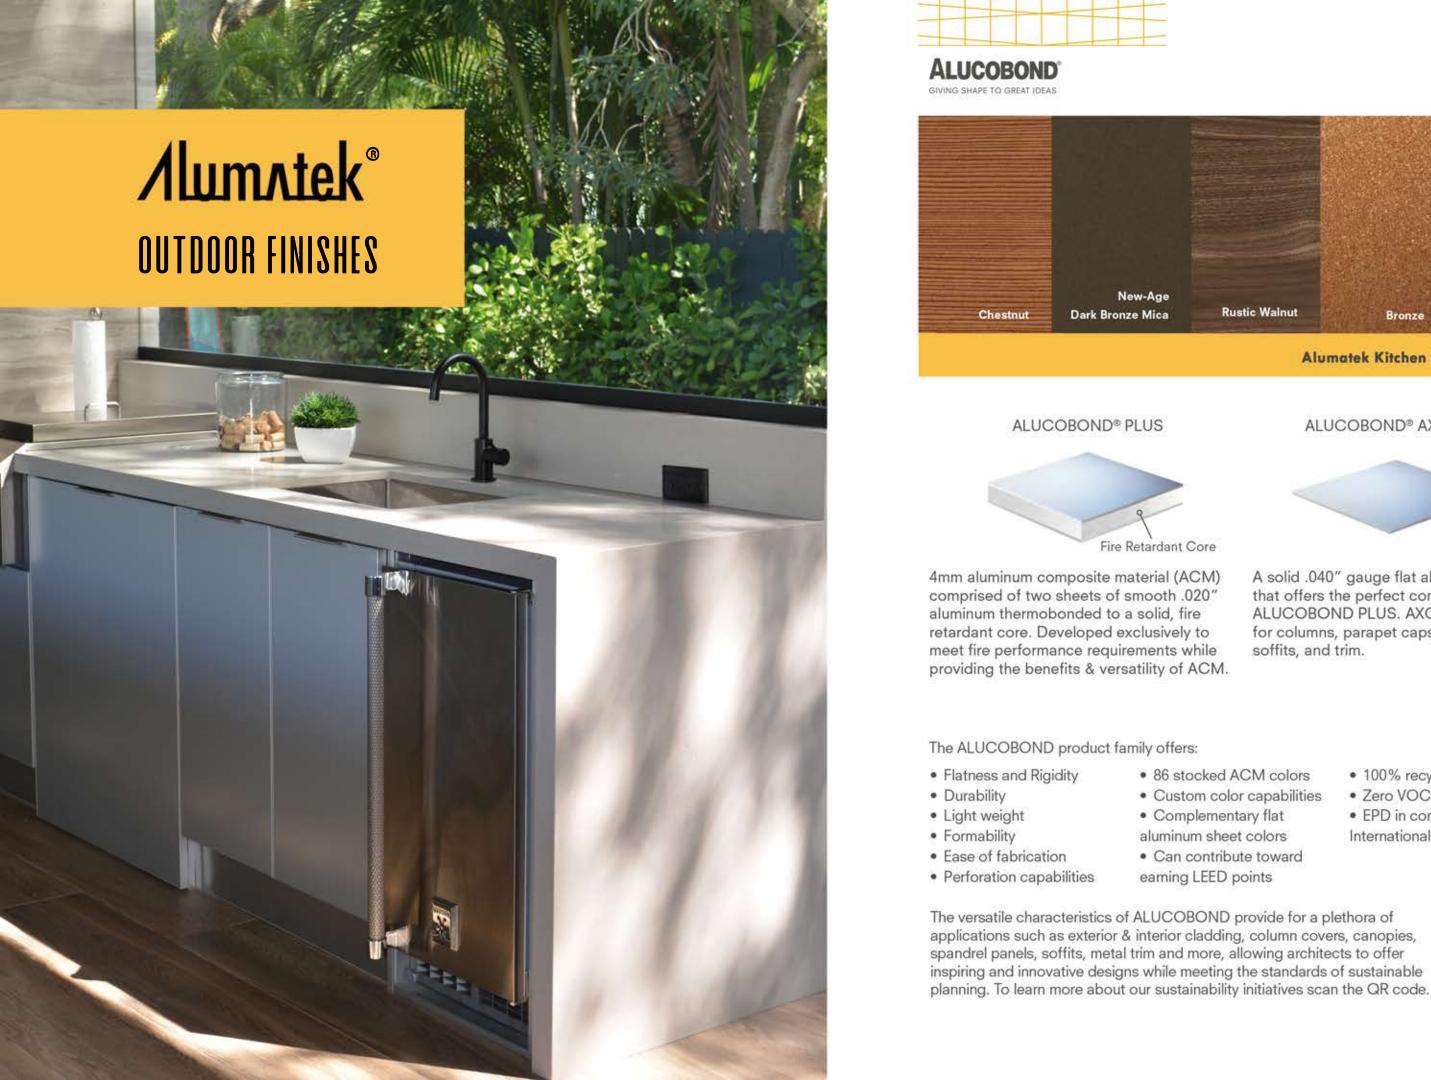

#### ALUCOBOND® AXCENT

A solid .040" gauge flat aluminum sheet that offers the perfect complement to ALUCOBOND PLUS. AXCENT is excellent for columns, parapet caps, canopies, soffits, and trim.

 86 stocked ACM colors Custom color capabilities Complementary flat aluminum sheet colors Can contribute toward earning LEED points

- 100% recyclable
- Zero VOC's emitted in use
- · EPD in compliance with International ISO Standards